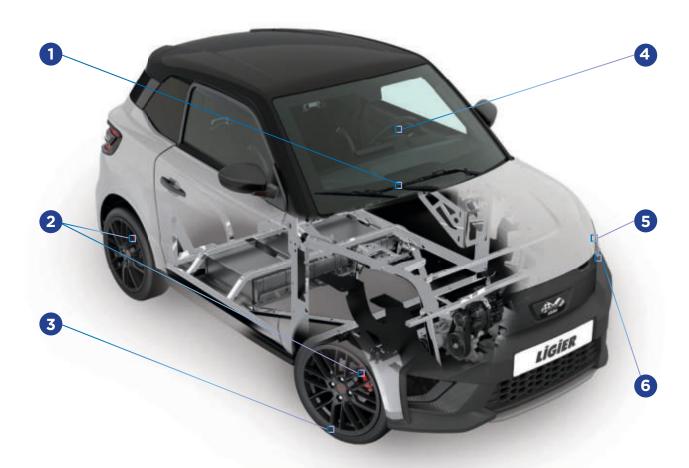

### 1 DUAL WINDSCREEN WIPERS

Two windscreen wipers are always more efficient than one. This exclusive LIGIER feature guarantees the best wiping capacity on the market: 85 % of your windscreen, well above regulatory standards!

# DISC BRAKES FRONT AND BACK

Your Ligier is the only light quadricycle equipped with front and rear disc brakes for enhanced efficiency and bite.

### 4 POWER STEERING

An exclusive technology that allows more vehicle control. Driving behaviour becomes more dynamic and unwanted jumping due to an uneven road is compensated.

Our Ligier vehicles have been recognised for their handling and dynamic responsiveness.

exceeding standards thanks to Ligier's historic expertise in suspension and

For optimal visibility during the day, the daytime running lights automatically come on whenever the headlights are not in use. LED technology ensures exceptional illumination and low energy consumption.

## 6 FULL LED HEADLIGHTS

5 DAYTIME LED LIGHTS

These headlights enhance your ability to detect the shape and colour of objects on the road at night, helping you anticipate and confidently handle any situation that comes your way.